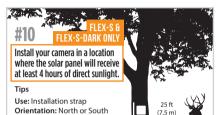

#### FLEX-S & FLEX-S-DARK ONLY

### Turn your camera ON & test it.

Height: Subject's mid-body Lens sight: No leaves, branches or tall grass in front

(Steps 6 & 8)