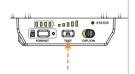

#### COMPONENTS

- Microphone
- IR LED
- Light sensor
   Delay light
- 6 Photo lens
- e Filoto lelis
- Battery level

Detection lens

- Signal level
- STATUS light
- FORMAT button
- TEST button
- OFF/ON switch
- 📵 Antenna