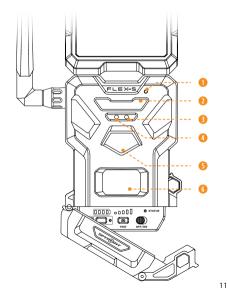

#### COMPONENTS

- Microphone
- IR LED
- Light sensor
   Delay light
- 6 Photo lens
- e Filoto lelis
- Battery level

Detection lens

- Signal level
- STATUS light
- FORMAT button
- TEST button
- OFF/ON switch
- 📵 Antenna

- 4 Antenna gasket
- 6 Antenna O-Ring
- 偱 DC jack
- 🕖 Cable lock hole
- 1 Locking latch
- Slots for installation strap
- Screw-thread for standard ¼"-20 tripod mount
- Battery door
- microSD card slot
- Micro SIM card slots
- Battery tray
- Solar panel