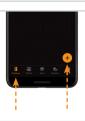

#2

Create an account on spypoint.com/activate.

#3

Download the SPYPOINT app and sign in.

#4

In the Cameras tab, press the O button.

Follow the instructions on the screen to add your camera.