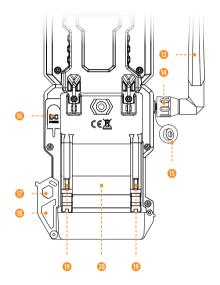

#### COMPONENTS

- Microphone
- IR LED
- Light sensor
   Delay light
- 6 Photo lens
- e Filoto lelis
- Battery level

Detection lens

- Signal level
- STATUS light
- FORMAT button
- TEST button
- OFF/ON switch
- 📵 Antenna

- 4 Antenna gasket
- 6 Antenna O-Ring
- 偱 DC jack
- 🕖 Cable lock hole
- 1 Locking latch
- Slots for installation strap
- Screw-thread for standard ¼"-20 tripod mount
- Battery door
- microSD card slot
- Micro SIM card slots
- Battery tray
- Solar panel