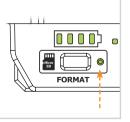

## Format your memory card.

Immediately hold down the FORMAT button until the LED blinks green. Format is complete when LED stops blinking.

#8 Pres

Press the TEST button to receive a photo.

#9 © STATUS

Turn your camera OFF until you're ready to install it in field.