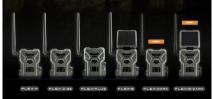

### FLEX SERIES

ANTENNA & GASKET

CHARGING CABLE

2 SIM CARDS Preactivated and inserted (do not remove)

> INSTALLATION STRAP