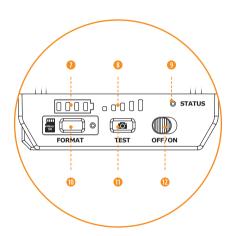

### #7

## Format your memory card.

Immediately hold down the FORMAT button until the LED blinks green. Format is complete when LED stops blinking.

#8 Pres

Press the TEST button to receive a photo.

#9 © STATUS

Turn your camera OFF until you're ready to install it in field.

#### COMPONENTS

- Microphone
- IR LED
- Light sensor
   Delay light
- 6 Photo lens
- e Filoto lelis
- Battery level

Detection lens

- Signal level
- STATUS light
- FORMAT button
- TEST button
- OFF/ON switch
- 📵 Antenna