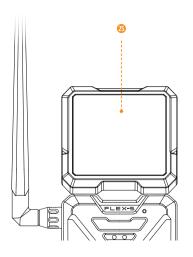

#### COMPONENTS

- Microphone
- IR LED
- Light sensor
   Delay light
- 6 Photo lens
- e Filoto lelis
- Battery level

Detection lens

- Signal level
- STATUS light
- FORMAT button
- TEST button
- OFF/ON switch
- 📵 Antenna