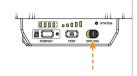

#### COMPONENTS

- Microphone
- IR LED
- Light sensor
   Delay light
- 6 Photo lens
- e Filoto lelis
- Battery level

Detection lens

- Signal level
- STATUS light
- FORMAT button
- TEST button
- OFF/ON switch
- 📵 Antenna

- 4 Antenna gasket
- 6 Antenna O-Ring
- 偱 DC jack
- 🕖 Cable lock hole
- 1 Locking latch
- Slots for installation strap
- Screw-thread for standard ¼"-20 tripod mount
- Battery door
- microSD card slot
- Micro SIM card slots
- Battery tray
- Solar panel