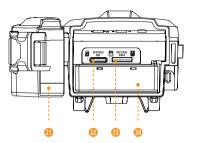

- 4 Antenna gasket
- 6 Antenna O-Ring
- 偱 DC jack
- 🕖 Cable lock hole
- 1 Locking latch
- Slots for installation strap
- Screw-thread for standard ¼"-20 tripod mount
- Battery door
- microSD card slot
- Micro SIM card slots
- Battery tray
- Solar panel