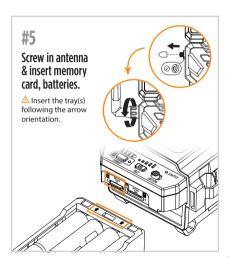

ard

#### 8 AA

Lithium non-rechargeable recommended (Optional for FLEX-S & FLEX-S-DARK)

FLEX-PLUS 8 or 16 AA

#### LIT-22

Rechargeable lithium battery pack (Optional for FLEX-S & FLEX-S-DARK)

FLEX-PLUS 1x or 2x LIT-22

#### **BEFORE YOU GO TO THE FIELD** — Getting ready, first time use

#### FLEX-S & FLEX-S-DARK ONLY



#### Charge the internal battery.

While the camera is off, plug the charging cable into the camera DC port. The status light will illuminate red while charging and turn off when fully charged. It is recommended to charge the battery fully (approximately 12 hours).

#2

Create an account on spypoint.com/activate.



#3

Download the SPYPOINT app and sign in.







#4

In the Cameras tab, press the O button.

Follow the instructions on the screen to add your camera.





# #6

# Turn your camera ON.

All LEDs will begin to blink.



### #7

## Format your memory card.

Immediately hold down the FORMAT button until the LED blinks green. Format is complete when LED stops blinking.



#8 Pres

Press the TEST button to receive a photo.



#9 © STATUS

Turn your camera OFF until you're ready to install it in field.

#### IN THE FIELD



#11

### Turn your camera ON & test it.

Height: Subject's mid-body Lens sight: No leaves, branches or tall grass in front

(Steps 6 & 8)



#### COMPONENTS

- Microphone
- IR LED
- Light sensor
   Delay light
- 6 Photo lens
- e Filoto lelis
- Battery level

Detection lens

- Signal level
- STATUS light
- FORMAT button
- TEST button
- OFF/ON switch
- 📵 Antenna

- 4 Antenna gasket
- 6 Antenna O-Ring
- 偱 DC jack
- 🕖 Cable lock h